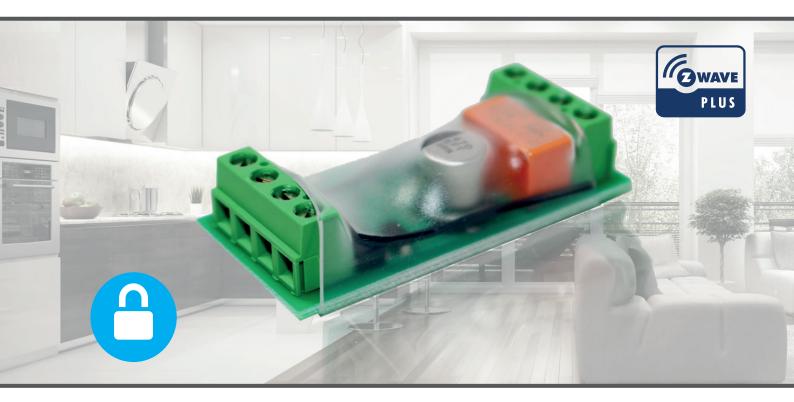

## www.popp.eu/strike-lock-control

The POPP Strike Lock Control makes every door a part of the smart home. Thanks to this small device you can open the entry door to your house by using any Z-Wave remote control or your smartphone, for example when you're away and your children arrive at home without having an own key.

With the first Z-Wave controlled door opener the house entrance door – especially in multi-family houses – can be integrated into your home automation system. The device complements the existing door opener, communicates encrypted with the Z-Wave control center and enables wireless door opening with remote controls, smartphone or tablet pc. This way you can enter the house without using a key.