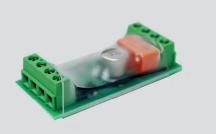

## www.popp.eu/strike-lock-control

The POPP Strike Lock Control makes every door a part of the smart home. Thanks to this small device you can open the entry door to your house by using any Z-Wave remote control or your smartphone, for example when you're away and your children arrive at home without having an own key.

With the first Z-Wave controlled door opener the house entrance door – especially in multi-family houses – can be integrated into your home automation system. The device complements the existing door opener, communicates encrypted with the Z-Wave control center and enables wireless door opening with remote controls, smartphone or tablet pc. This way you can enter the house without using a key.

The door opener works with battery or can be powered over the bell transformer's power supply. It is also possible to connect door mechanisms with monitor contact.

With POPP products your home will become intelligent. Control your house or appartment by tablet pc, desktop pc, smartphone or remote control. Activate the heating when you're heading home, close your windows automatically if the weather changes and receive short messages when sensors set off any alarm at home.